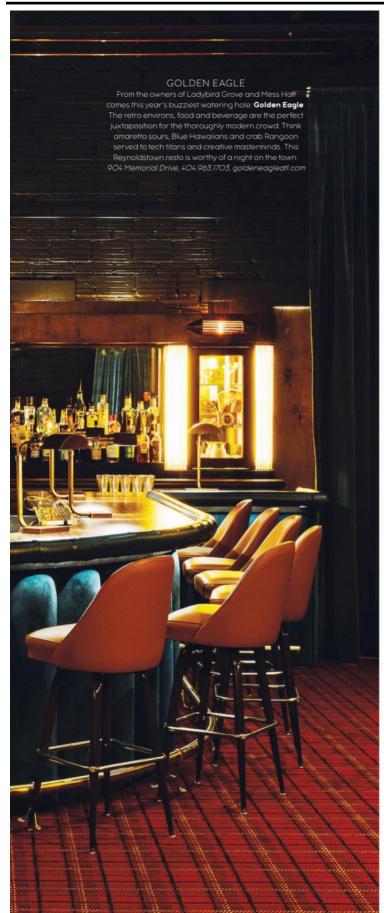

spired food menu. 2 Porsche Drive, 470.466.3300, solis2porschedrive.com



## PAPER CRANE LOUNGE Upstairs at Staplehouse is Paper

Crane Lounge: intimate, casual, low-lit and heavy on the serious cocktails. It's walk-ins only and is only open partially during the week, during normal Staplehouse business hourswith an abbreviated a la carte menu from downstairs. Any wait is worth it for the rotating, inventive drinks with elusive names like the Disco Nap (an energizing and fart concoction) and the Runaround Suze (think floral and bright). The idea is to trust your bartender-and there's not a misstep to be found. 541 Edgewood Ave. SE, 404.524.5005, staplehouse.com



Date: Location: Circulation (DMA): Type (Frequency): Page: Keyword: July 2018 Atlanta, GA 50,000 Magazine (Monthly) 97 ADAC









Runwell turntable, \$2,500, shinola.com