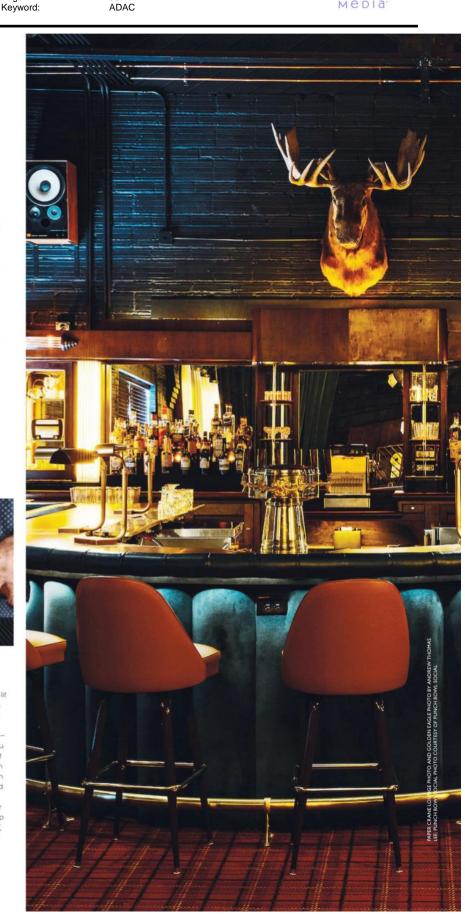

## PAPER CRANE LOUNGE Upstairs at Staplehouse is Paper

Crane Lounge: intimate, casual, low-lit and heavy on the serious cocktails. It's walk-ins only and is only open partially during the week, during normal Staplehouse business hourswith an abbreviated a la carte menu from downstairs. Any wait is worth it for the rotating, inventive drinks with elusive names like the Disco Nap (an energizing and fart concoction) and the Runaround Suze (think floral and bright). The idea is to trust your bartender-and there's not a misstep to be found. 541 Edgewood Ave. SE, 404.524.5005, staplehouse.com