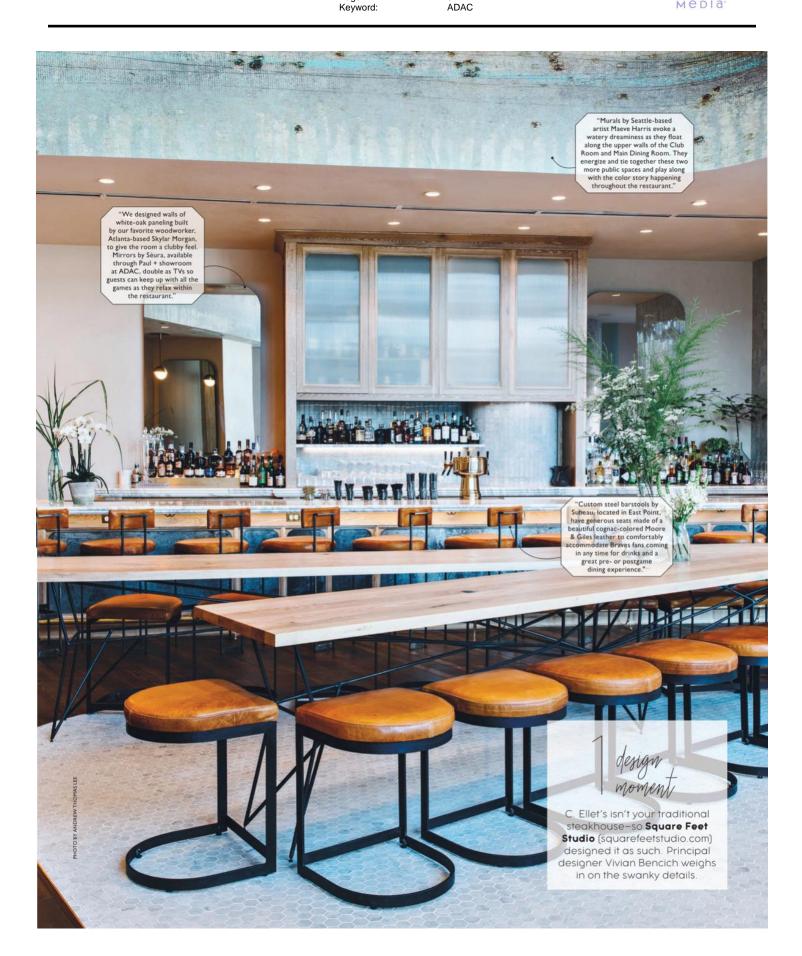

Page 1 of 3

Date: Location: Circulation (DMA): Type (Frequency):

Page:

50,000 Magazine (Monthly) 94 ADAC

July 2018 Atlanta, GA

360°



Date: Location: Circulation (DMA): Type (Frequency):

Page:

Atlanta, GA 50,000 Magazine (Monthly) 96

July 2018

ADAC



## 4 great lounger



## PUNCH BOWL SOCIAL

Rounding out the options at The Battery Atlanta is **Punch Bowl Social**, where Hugh Acheson serves as the consulting chef. The drink menu is broken down into Old School, New School, Adult Milkshakes and, naturally, Punch. Try the Watermelon Polo Bowl with tequila, watermelon tea, watermelon shrub, housemade strawberry syrup and lime juice. We recommend the boozeless craft beverages as well-over 20 options from which to choose, including a spiced cranberry soda, strawberry rhubarb fizz and a classic egg cream. Ste. 720, 470.443.1443, punchbowlsocial.com



## OVERDRIVE LOUNGE

Overlooking one of Delta Air Lines' prime runway